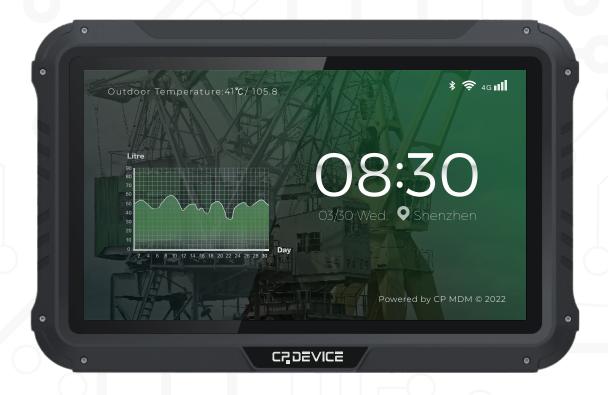

## SPRING<sup>II</sup> 10

- CP-Comm Modular Bus Architecture
- Optimized 4G Communication with Ultra-Link Technology
- Enhanced Heat Dissipation with CoolSink Design
- Secured Stability with 5-36V Wide Voltage Input
- Superior Waterproof Performance with IP65 Protection
- **Support 250K/500K CANbus** (J1939, CANopen, ISO15765)
- 10.1" High Brightness Display